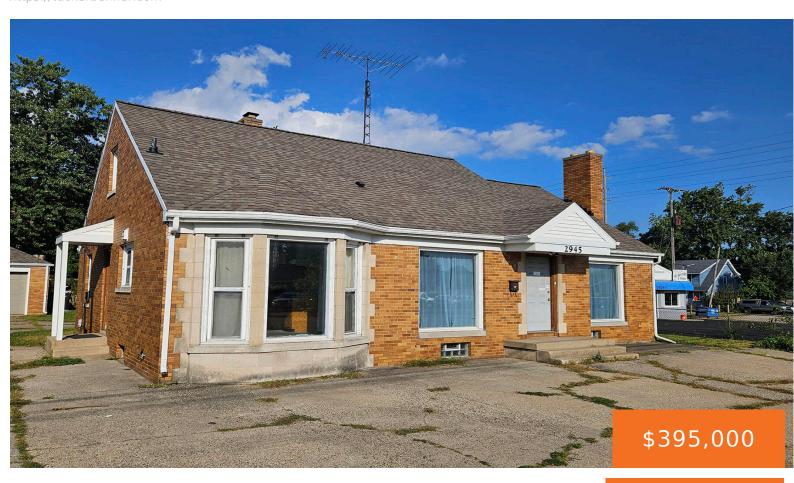

### 2945, DIVISION, GRAND RAPIDS, MI, 49548

https://tuckerbenner.com

Prime office or mix-use building is perfect to lease along busy Division Avenue. Just off 28th Street and less than a 1/2 mile from US-131. Ample parking on-site with great frontage, this site can be used for office, mix-use, work/live opportunity, café, non-traditional retailer, salon, insurance and more.

### **Basics**

Category: Commercial Sale Type: Office

Status: Active Bathrooms: 1 bath

**Lot size: 0.22** sq ft **Year built:** 1995

Bathrooms Full: 1 Lot Size Acres: 0.22 acres

**Business Type:** Other, Professional/Office, Retail **County:** Kent

# **Building Details**

**Building Area Total: 2298** sq ft **Number Of Units Total:** 1

Construction Materials: Brick Sewer: Public Sewer

**Heating:** Forced Air **StoriesTotal:** 2

Number Of Buildings:  $\boldsymbol{1}$ 