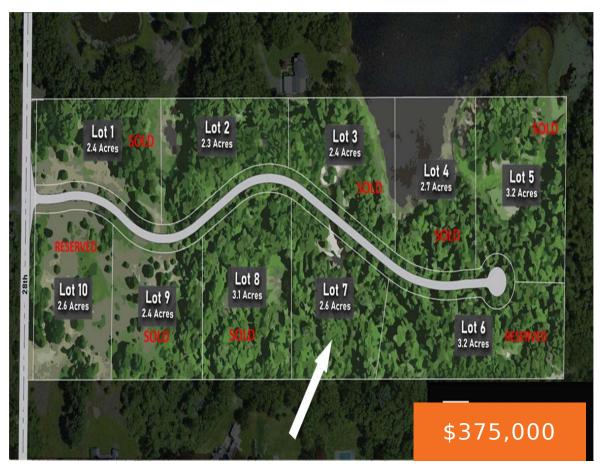

#### 2947, TERRA NOVA, ADA, MI, 49301

https://tuckerbenner.com

Engelsma Homes! Forest Hills' hottest new community TERRA NOVA has been a tremendous success. Coming off a highly acclaimed fall Parade Home splash, only 2 homesites now remain. Time is of the essence to secure a lot & start planning your custom-build with Engelsma Homes. Terra Nova offers the opportunity to reside privately amongst other [...]

# **Basics**

Category: Land Type: Lot

Status: Active Bathrooms: 0 baths

**Lot size: 2.6** sq ft **Subdivision Name:** Terra Nova

Lot Size Acres: 2.6 acres County: Kent

## **Amenities & Features**

**Utilities:** Broadband, None **Lot Features:** Rolling Hills, Building, Wooded

### **Miscellaneous**

Road Surface Type: Paved CrossStreet: 28th St & Buttrick Ave

Listing Terms: Cash, Conventional

Call us now

Phone: (231)730-8781

Email: tuckerbennerteam@gmail.com

Address: 2747 Lakeshore Drive, Twin Lake, MI 49457