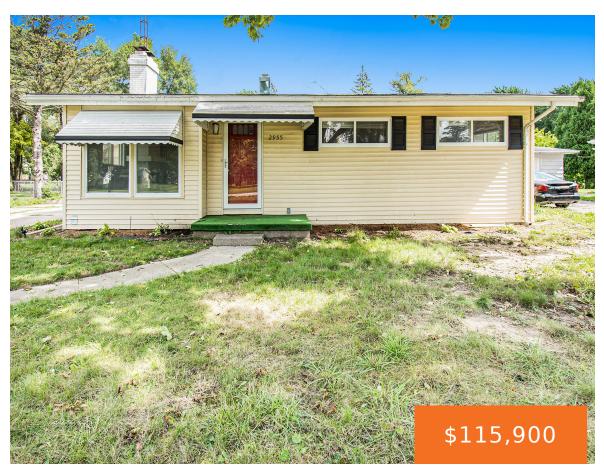

#### 2955, BURLINGTON, SAGINAW, MI, 48601

https://tuckerbenner.com

Welcome Home! This 3 bedroom 1.5 bathroom home sits on a quarter acre, has a large basement for your storage needs, and is close in proximity to highways to ensure ease of transportation. Appliances have been moved in to the kitchen since pictures were taken, and a new furnace was installed in 2021 – schedule [...]

- 3 beds
- 2 baths
- Single Family Residence
- Residential
- Active
- 1084 sq ft

# **Building Details**

Building Area Total: 1084 sq ft Construction Materials: Aluminum Siding, Vinyl Siding

**Architectural Style:** Ranch **Sewer:** Public Sewer

**Heating:** Forced Air **Stories:** 1

Basement: Full