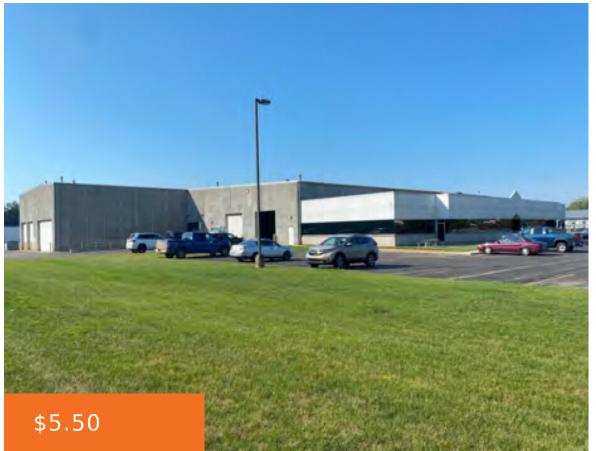

#### 2955, COLUMBIA, BATTLE CREEK, MI, 49015

https://tuckerbenner.com

Rare find in City of Battle Creek kiddie corner to the Battle Creek Airport & Duncan Aviation! 31,616 SF of warehouse space available for sublease with immediate occupancy. Approximately 9,570 SF of the warehouse is cold storage. Other features include 22′ ceiling height, 8 overhead doors, 3 dock doors, abundance of parking, 800 amp service [...]

# **Building Details**

Building Area Total: 31616 sq ft Construction Materials: Metal Siding, Concrete, Stone

Sewer: Public Sewer Roof: Rubber

Number Of Buildings:  $\boldsymbol{1}$ 