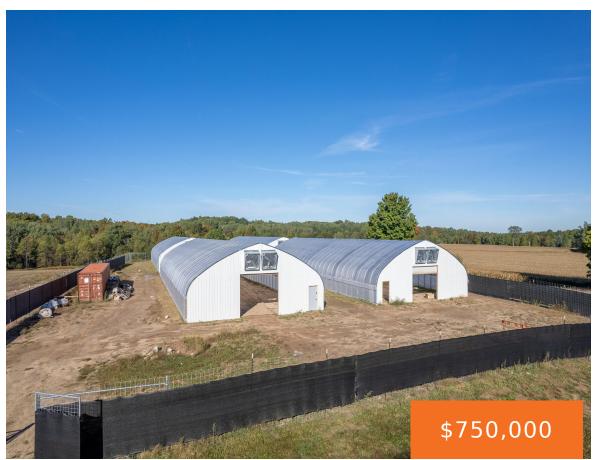

#### 2957, STATE, LUTHER, MI, 49656

https://tuckerbenner.com

PRICED TO SELL! This 10-acre site with 4 new greenhouses is just 75 minutes north of downtown Grand Rapids in Lake County, up the street from the Tin Cup State Game riding area ("Tin Cup Loop"). Site specs and structure details: \* Site preliminarily approved for application submission by Luther City Council for a licensed [...]