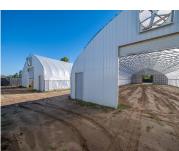

#### 2957, STATE, LUTHER, MI, 49656

https://tuckerbenner.com

PRICED TO SELL! This 10-acre site with 4 new greenhouses is just 75 minutes north of downtown Grand Rapids in Lake County, up the street from the Tin Cup State Game riding area ("Tin Cup Loop"). Site specs and structure details: \* Site preliminarily approved for application submission by Luther City Council for a licensed [...]