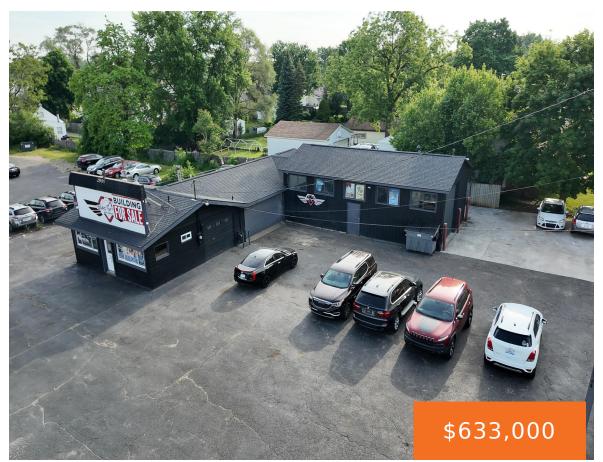

#### 2960, DIVISION AVE. S, WYOMING, MI, 49548

https://tuckerbenner.com

Excellent corner location Currently Car Dealership (Dealers License NOT included in sale) Currently also Auto repair shop (LIft is included, other F & F E available for purchase) High Visibility corner Easy ingress /Egress Ideal for owner/operator 2,416 Square foot updated building 14,636 square feet of land Quality improved location

# **Basics**

Category: Commercial Sale

Status: Active

Lot size: 0.34 sq ft

**Bathrooms Full:** 1

Business Type: Other, Auto Service

**Type:** Retail/Commercial

Bathrooms: 1 bath

## **Building Details**

**Building Area Total: 2416** sq ft **Number Of Units Total:** 1

Sewer: Public Sewer StoriesTotal: 1

Number Of Buildings: 1