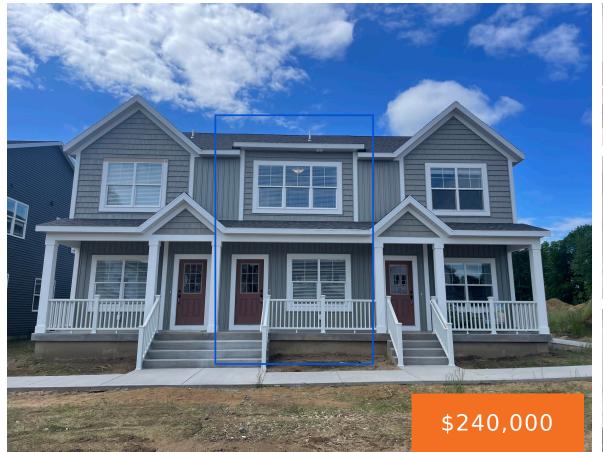

### 297, VISTA GREEN, HOLLAND, MI, 49423

https://tuckerbenner.com

Brand new construction with immediate occupancy! Enjoy this rare

opportunity to live in a brand new townhome offered by local nonprofit,

Jubilee Ministries. Located in a new community with a gazebo, street trees,

retail corridor and Holland Hospital. The stylishly appointed interior features

and a natural playscape, this home is convenient to the Washington Ave.

- 2 beds
- 2 baths
- Condominium
- Residential
- Active
- 1216 sq ft

### Call us now

Phone: (231)730-8781 Email: tuckerbennerteam@gmail.com Address: 2747 Lakeshore Drive, Twin Lake, MI 49457

Category: Residential Status: Active Bathrooms: 2 baths Lot size: 0 sq ft Subdivision Name: Vista Green Lot Size Acres: 0 acres County: Allegan Type: Condominium Bedrooms: 2 beds Area: 1216 sq ft Year built: 2024 Bathrooms Full: 1 Rooms Total: 8 Bathrooms Half: 1