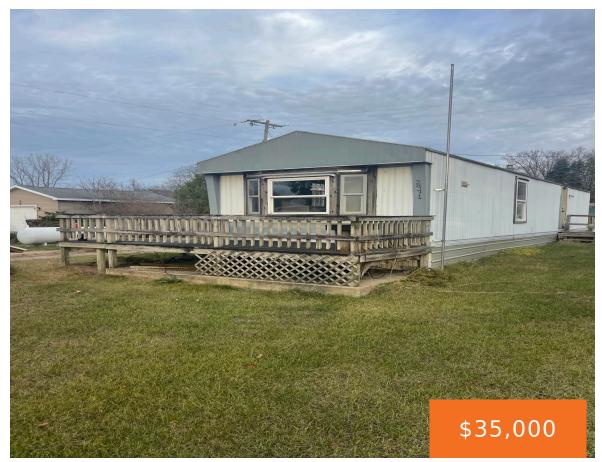

# **2971, CEDAR LAKE, STANTON, MI, 48888**

https://tuckerbenner.com

Very affordable living! Older mobile home on country lot. Priced to sell!

- 2 beds
- 1 bath
- Single Family Residence
- Residential
- Active
- 720 sq ft

# **Building Details**

**Building Area Total: 720** sq ft **Construction Materials:** Aluminum Siding

**Architectural Style:** Mobile **Sewer:** Septic Tank

**Heating:** Forced Air **Stories:** 1

Basement: Slab

## **Amenities & Features**

Laundry Features: Main Level WaterSource: Well

**Appliances:** Refrigerator, Oven **Exterior Features:** Deck(s)