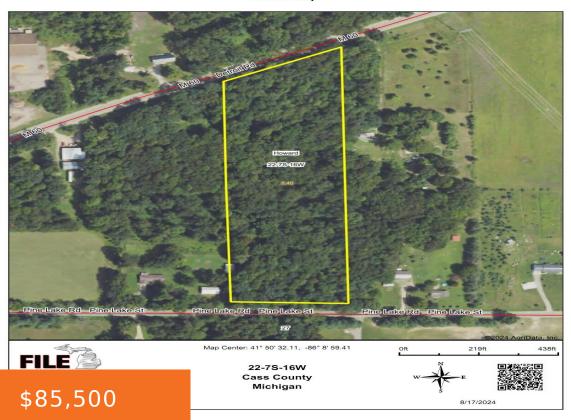

#### **Aerial Map**

8 +/- acres just east of Barron Lake in Niles. This property has large timber woods and road frontage on both M 60 and Pine Lake. Thier are endless opportunities for your dream home or just to have a property to hunt or have your ATV's. Please give us a call today for more information.

## **Basics**

Category: Land

**Status:** Active

Lot size: 8.44 sq ft

County: Cass

Type: Acreage

Bathrooms: 0 baths

Lot Size Acres: 8.44 acres