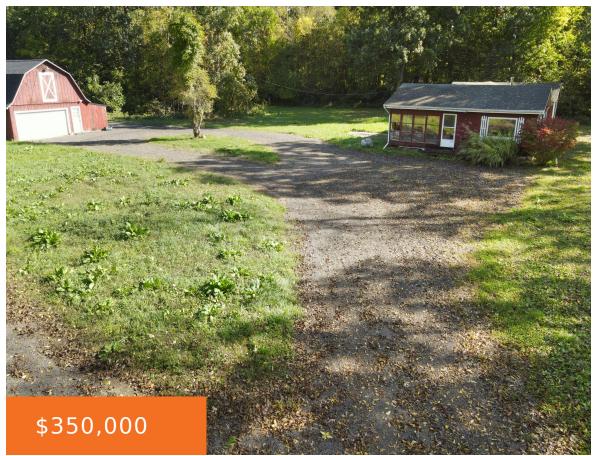

#### 29818, REDFIELD, NILES, MI, 49120

https://tuckerbenner.com

The beauty of nature, discover the perfect canvas for your new home on this sprawling wooded 8.6 acre property located on Redfield St, Niles, MI in Edwardsburg Schools. Nestled in a prime location with easy access to Granger, South Bend, and Lake Michigan, this great land is blank and waiting for your vision to come [...]

# **Basics**

Category: Land

**Status:** Active

Lot size: 8.6 sq ft

County: Cass

Type: Acreage

Bathrooms: 0 baths

Lot Size Acres: 8.6 acres