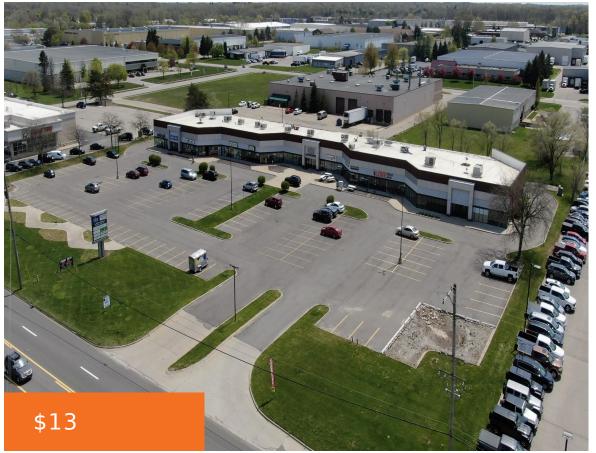

#### 2986, 28TH, GRANDVILLE, MI, 49418

https://tuckerbenner.com

Located at 28th St SW in Grandville, MI, this commercial retail center offers an exceptional opportunity for businesses seeking high visibility and traffic flow. With approximately 25,000 cars passing by daily, this bustling thoroughfare ensures maximum exposure for your brand. The available spaces comprise a total of 5,321 square feet, which can be leased separately [...]