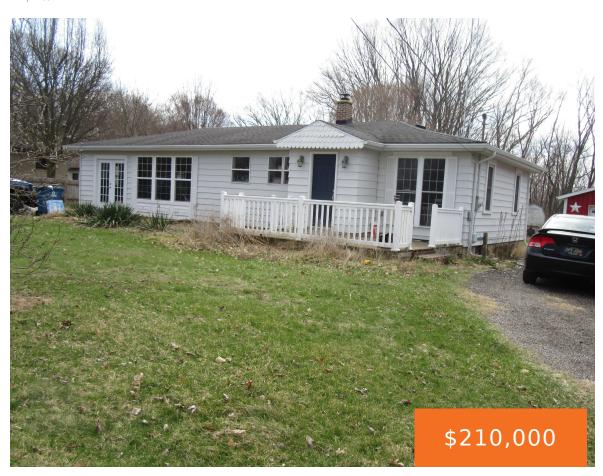

## 2988, PIPESTONE, BENTON HARBOR, MI, 49022

https://tuckerbenner.com

Lovely two-bedroom ranch with a large front deck & a 40 x 24 pole barn, on a little over ONE acre. There are many newer updates including windows, doors, roof, & gutters with gutter guard. Updates to bathroom includes jacuzzi tub. 520 sq ft of unfinished area off kitchen with new french doors & windows, [...]

- 2 beds
- 1 bath
- Single Family Residence
- Residential
- Active
- 720 sq ft

### **Basics**

Category: Residential Type: Single Family Residence

Status: Active Bedrooms: 2 beds

Bathrooms: 1 bath Area: 720 sq ft

**Lot size: 1.2** sq ft **Year built:** 1950

Bathrooms Full: 1 Lot Size Acres: 1.2 acres