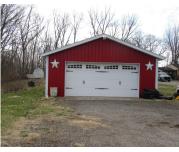

## 2988, PIPESTONE, BENTON HARBOR, MI, 49022

https://tuckerbenner.com

Lovely two-bedroom ranch with a large front deck & a 40 x 24 pole barn, on a little over ONE acre. There are many newer updates including windows, doors, roof, & gutters with gutter guard. Updates to bathroom includes jacuzzi tub. 520 sq ft of unfinished area off kitchen with new french doors & windows, [...]

### **Amenities & Features**

Laundry Features: In Basement Flooring: Ceramic Tile

Parking Features: Detached Garage Spaces: 2

WaterSource: Well

Appliances: Dryer, Range, Refrigerator,
Washer, Water Softener Owned