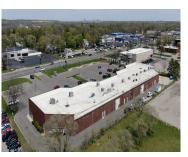

## **Building Details**

**Building Area Total: 2514** sq ft **Sewer:** Public Sewer

**Roof:** Concrete **Foundation Details:** Other, Slab

Number Of Buildings: 1