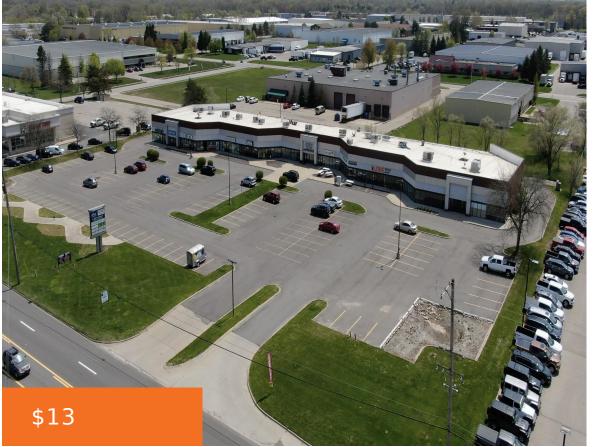

### 2996, 28TH, GRANDVILLE, MI, 49418

https://tuckerbenner.com

Located at 28th St SW in Grandville, MI, this commercial retail center offers an exceptional opportunity for businesses seeking high visibility and traffic flow. With approximately 25,000 cars passing by daily, this bustling thoroughfare ensures maximum exposure for your brand. The available spaces comprise a total of 5,321 square feet, which can be leased separately [...]