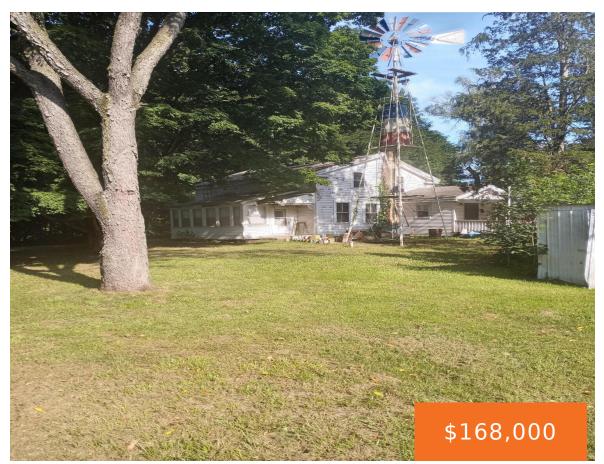

### 2997, OLD ALLEGAN ROAD, FENNVILLE, MI, 49408

https://tuckerbenner.com

A great 3 acre building site with an existing home that needs to be completely restored or torn down. the oldest parts were constructed in the 1840's and additions were made over the years. A great outbuilding exists for garage and workshops. An existing never used wood stove is included. What a beautiful hillside setting.

- 4 beds
- 1 bath
- Single Family Residence
- Residential
- Active
- 1450 sq ft