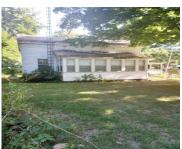

### 2997, OLD ALLEGAN ROAD, FENNVILLE, MI, 49408

https://tuckerbenner.com

A great 3 acre building site with an existing home that needs to be completely restored or torn down. the oldest parts were constructed in the 1840's and additions were made over the years. A great outbuilding exists for garage and workshops. An existing never used wood stove is included. What a beautiful hillside setting.

# **Building Details**

**Architectural Style:** Farm House **Sewer:** Septic System

**Heating:** Forced Air, Wood **Stories:** 2

Basement: Full, Michigan Basement, Slab