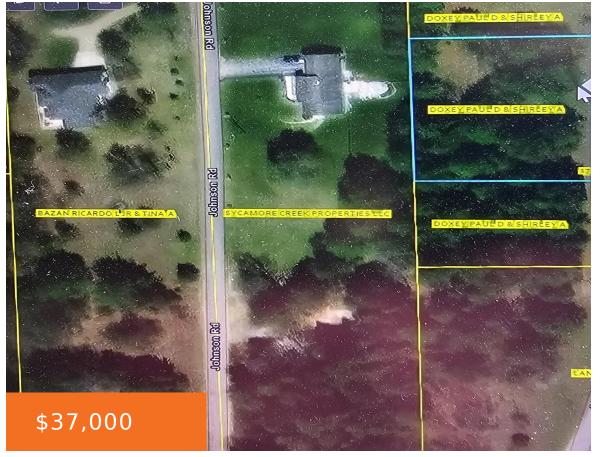

# 34, 20TH, OTSEGO, MI, 49078

https://tuckerbenner.com

There are 3 country lots on 20th Street all wooded, go walk. Lot 1 is \$39,900. Lot 3 is for \$35,000 and Lot 4 will be \$30,000. Lot 3 & 4 combined is \$39,900. Lots are identified by rider on top of wood post sign as legals and tax Id's made it confusing.

## **Basics**

Category: Land

**Status:** Active

Lot size: 0.88 sq ft

County: Allegan

**Type:** Acreage

Bathrooms: 0 baths

Lot Size Acres: 0.88 acres

### Fees & Taxes

Tax Assessed Value: \$8,336 Tax Year: 2024

**Tax Annual Amount: \$273** 