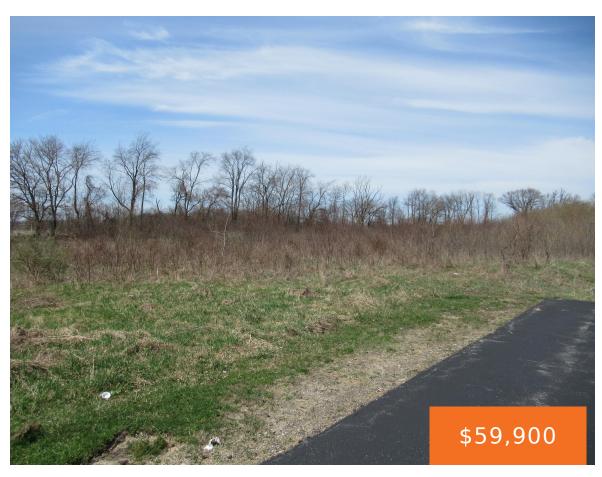

# **360267, CENTURY, CASSOPOLIS, MI, 49031**

https://tuckerbenner.com

2.55 +/- Acres great commercial site for a professional office, build to suit your own building. Sev, taxable value and taxes to be determined. \$59,900

### **Basics**

Category: Land Type: Commercial Land

Status: Active Bathrooms: 0 baths

Lot size: 2.55 sq ft Lot Size Acres: 2.55 acres

County: Cass

# **Amenities & Features**

Lot Features: Buildable, Cleared, Cul-De-Sac