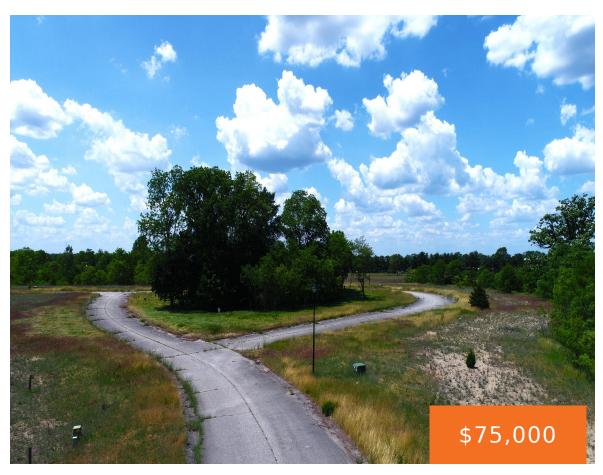

## 3, CAROLINE, EDWARDSBURG, MI, 49112

https://tuckerbenner.com

Buildable lot in Michiana Shores Development. Infrastructure has been laid throughout the development. There is a total of 39 lots, 37 are currently on the market, 1 has existing home, another lot currently under construction.