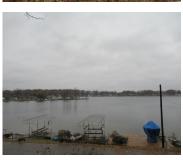

# 3, DONNELL LAKE, VANDALIA, MI, 49095

https://tuckerbenner.com

Buildable 7,500 sq. ft. Lot - Donnell Lake Access.

- 0 baths
- Lot
- Land
- Active