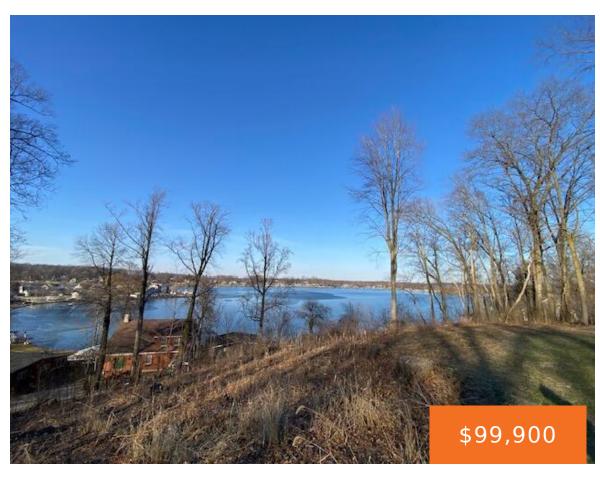

# 3, DONNELL LAKE, VANDALIA, MI, 49095

https://tuckerbenner.com

Buildable 7,500 sq. ft. Lot - Donnell Lake Access.

- 0 baths
- Lot
- Land
- Active