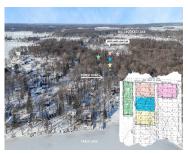

### 3, FOREST, DOWAGIAC, MI, 49047

https://tuckerbenner.com

Build your dream home or your vacation home in Wildwood Sub. part of Cable Lake in Sister Lakes. Wildwood Subdivision/association provides 3 lake accesses. Enjoy kayaking, paddleboarding, sailing, fishing & swimming without the waves. Cable Lake is no motor lake. Some clearing has been completed & more can be completed by the seller's son at [...]

## **Basics**

Category: Land Type: Lot

Status: Active Bathrooms: 0 baths

**Lot size: 0.66** sq ft **Subdivision Name:** Wildwood

Lot Size Acres: 0.66 acres County: Cass