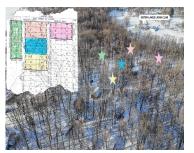

### 3, FOREST, DOWAGIAC, MI, 49047

https://tuckerbenner.com

Build your dream home or your vacation home in Wildwood Sub. part of Cable Lake in Sister Lakes. Wildwood Subdivision/association provides 3 lake accesses. Enjoy kayaking, paddleboarding, sailing, fishing & swimming without the waves. Cable Lake is no motor lake. Some clearing has been completed & more can be completed by the seller's son at [...]

## **Basics**

Category: Land Type: Lot

Status: Active Bathrooms: 0 baths

**Lot size: 0.66** sq ft **Subdivision Name:** Wildwood

Lot Size Acres: 0.66 acres County: Cass