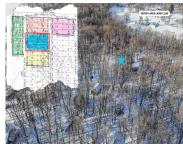

### 3, FOREST, DOWAGIAC, MI, 49047

https://tuckerbenner.com

Build your dream home or your vacation home in Wildwood Sub. part of Cable Lake in Sister Lakes. Wildwood Subdivision/association provides 3 lake accesses. Enjoy kayaking, paddleboarding, sailing, fishing & swimming without the waves. Cable Lake is no motor lake. Some clearing has been completed & more can be completed by the seller's son at [...]

## **Basics**

Category: Land Type: Lot

Status: Active Bathrooms: 0 baths

**Lot size: 0.66** sq ft **Subdivision Name:** Wildwood

Lot Size Acres: 0.66 acres County: Cass