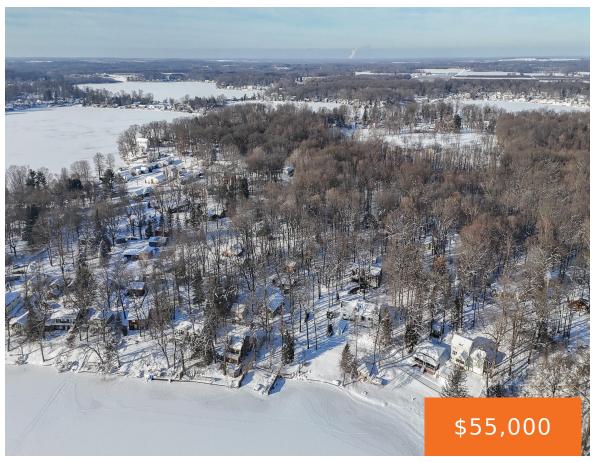

### 3, FOREST, DOWAGIAC, MI, 49047

https://tuckerbenner.com

Build your dream home or your vacation home in Wildwood Sub. part of Cable Lake in Sister Lakes. Wildwood Subdivision/association provides 3 lake accesses. Enjoy kayaking, paddleboarding, sailing, fishing & swimming without the waves. Cable Lake is no motor lake. Some clearing has been completed & more can be completed by the seller's son at [...]

## **Basics**

Category: Land Type: Lot

Status: Active Bathrooms: 0 baths

**Lot size: 0.66** sq ft **Subdivision Name:** Wildwood

Lot Size Acres: 0.66 acres County: Cass