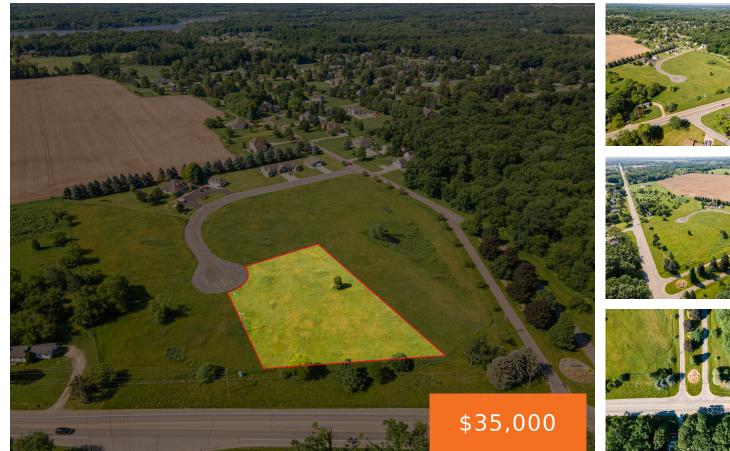

### 3, FOXWORTH, JACKSON, MI, 49201

https://tuckerbenner.com

Look no further! This is every builder and/or investors dream. This large beautiful ready to build lot is in a great location is now available. Giving you the option for a single family home or 2 unit condo. Perfect for a renter or buyer with quick access to M-50 allowing a fast track to 127, [...]

# Basics

Category: Land Status: Active Lot size: 1.7 sq ft Lot Size Acres: 1.7 acres Type: Lot Bathrooms: 0 baths Subdivision Name: Fox Farm County: Jackson

# **Amenities & Features**

**Utilities:** None Connected, Electric Available

Lot Features: Level, Buildable, Cleared, Cul-De-Sac

### Miscellaneous

CrossStreet: Brooklyn Rd & Silkworth Blvd

Listing Terms: Cash, Conventional