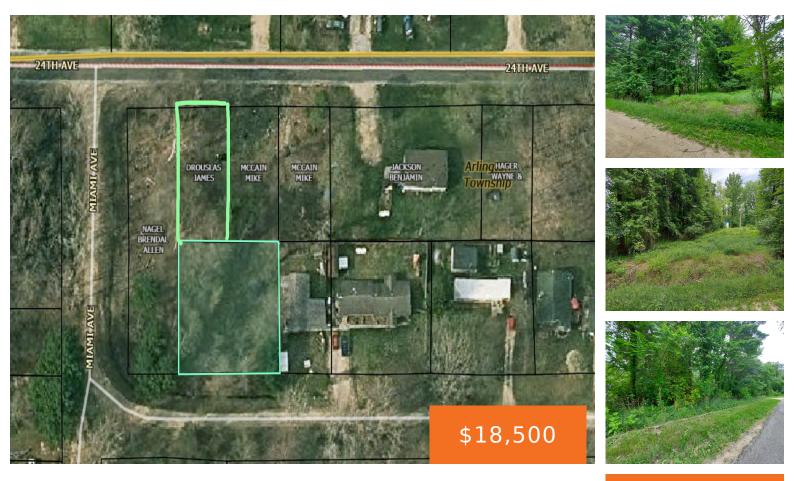

#### 3, FLAGLER, BLOOMINGDALE, MI, 49026

https://tuckerbenner.com

Unique opportunity to own 3 adjacent lots (#15, 18, & 19) in the Scott Shores Association. One affordable price and taxes are listed here for ALL 3! Quiet and private wooded parcels with access on both 24th and Flagler Rd, perfect for pulling through your RV and toys or building your lake access home. The [...]

# Miscellaneous

CrossStreet: Miami and Baylor

Listing Terms: Cash, Conventional