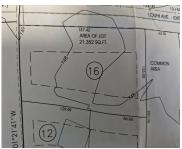

### **Basics**

Category: Land Type: Lot

Status: Active Bathrooms: 0 baths

**Lot size: 0.45** sq ft **Subdivision Name:** Troppi Estates

Lot Size Acres: 0.45 acres County: Manistee