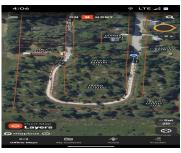

### **Basics**

Category: Land Type: Lot

Status: Active Bathrooms: 0 baths

**Lot size: 0.45** sq ft **Subdivision Name:** Troppi Estates

Lot Size Acres: 0.45 acres County: Manistee