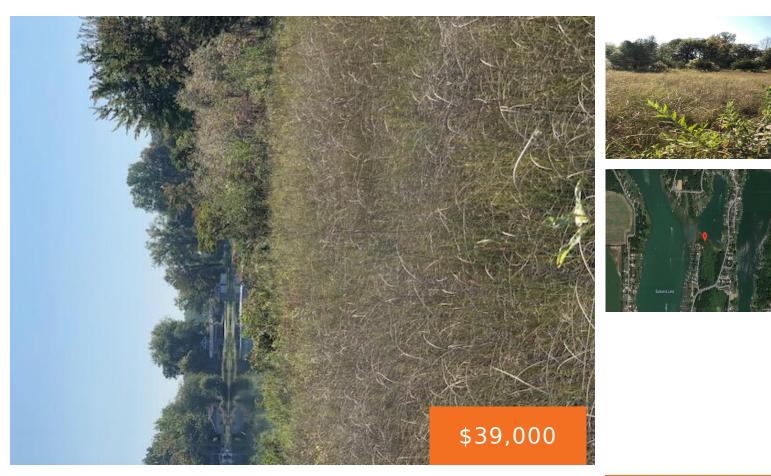

#### 3, PIKE, UNION, MI, 49130

https://tuckerbenner.com

Baldwin Lake - Vacant Land 46 Ft of Water Frontage

- 0 bathsLot
- Land
- Active

#### Basics

Category: Land Status: Active Lot size: 0.14 sq ft County: Cass Type: Lot Bathrooms: 0 baths Lot Size Acres: 0.14 acres

## **Amenities & Features**

Utilities: Cable Available, None

Waterfront Features: Lake