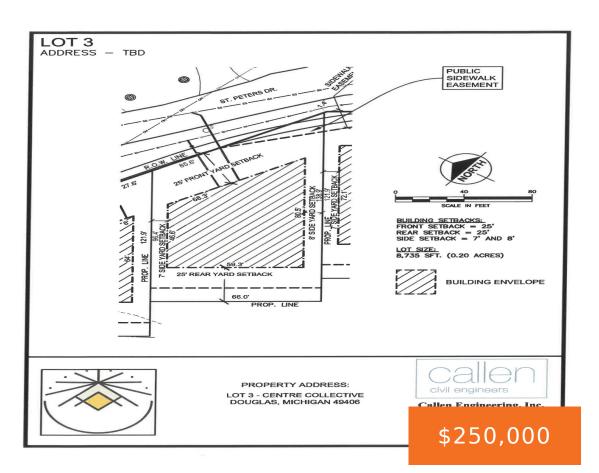

### **Basics**

Category: Land

Status: Active Bathrooms: 0 baths

Lot size: 0.2 sq ft Lot Size Acres: 0.2 acres

Type: Lot

County: Allegan

#### **Amenities & Features**

Utilities: Storm Sewer, Water Available, Sewer Association Amenities: Pets Allowed

Available, Broadband, None

Waterfront Features: Pond Lot Features: Site Condo, Buildable,

Sidewalk, Corner Lot