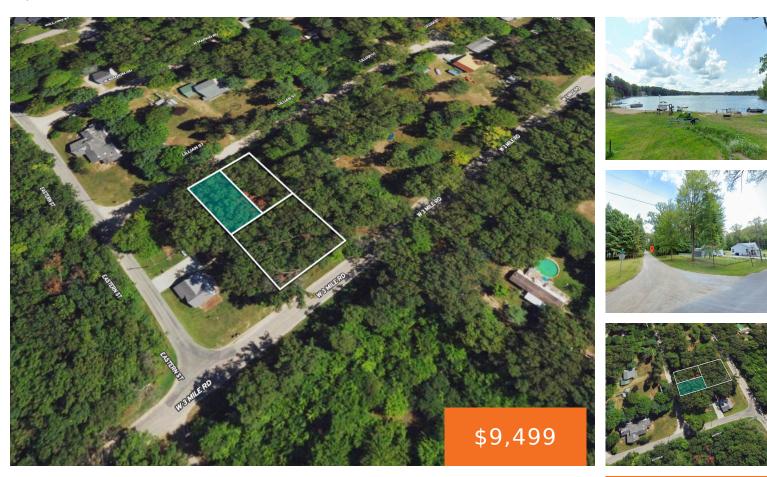

#### 3, 3 MILE, WHITE CLOUD, MI, 49349

https://tuckerbenner.com

Nestled in the heart of Newaygo County, MI, this residential lot offers the perfect balance of accessibility and opportunity. Located in White Cloud (Lincoln Township), this parcel is just minutes and less than a mile from the all-sports Diamond Lake (Hike, Boat, Swim, and More). This level and wooded lot is zoned residential and ideal [...]

## Miscellaneous

CrossStreet: W 3 mile rd Listing Terms: Cash Type: Lot Bathrooms: 0 baths Subdivision Name: South Shore Park County: Newaygo

Lot Features: Wooded

Tax Year: 2023

Attribution Contact: 855-456-4945