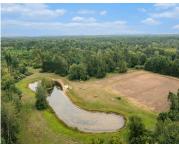

# 30, OCEANA, HART, MI, 49420

https://tuckerbenner.com

This stunning acreage in West Michigan presents an exceptional development opportunity with its mix of diverse land features, including farm areas, stocked ponds, and picturesque trails, making it ideal for various uses such as a campground. Conveniently located with natural gas access along Oceana Drive and high-speed internet availability, the property enhances its appeal. Additionally, [...]

### **Amenities & Features**

**Utilities:** Natural Gas Available, Electricity Available, Broadband, **Waterfront Features:** 

None Pond

Lot Features: Buildable, Building, Recreational, Wooded