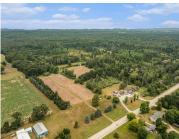

# 30, OCEANA, HART, MI, 49420

https://tuckerbenner.com

This stunning acreage in West Michigan presents an exceptional development opportunity with its mix of diverse land features, including farm areas, stocked ponds, and picturesque trails, making it ideal for various uses such as a campground. Conveniently located with natural gas access along Oceana Drive and high-speed internet availability, the property enhances its appeal. Additionally, [...]

### **Amenities & Features**

**Utilities:** Natural Gas Available, Electricity Available, Broadband, **Waterfront Features:** 

None Pond

Lot Features: Buildable, Building, Recreational, Wooded