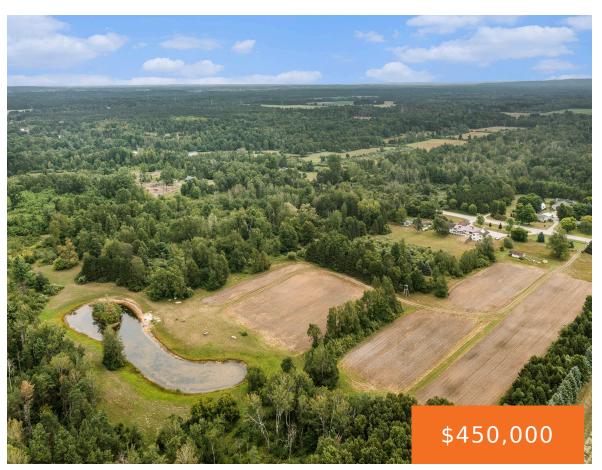

# 30, OCEANA, HART, MI, 49420

https://tuckerbenner.com

This stunning acreage in West Michigan presents an exceptional development opportunity with its mix of diverse land features, including farm areas, stocked ponds, and picturesque trails, making it ideal for various uses such as a campground. Conveniently located with natural gas access along Oceana Drive and high-speed internet availability, the property enhances its appeal. Additionally, [...]

### **Basics**

Category: Land Type: Acreage

Status: Active Bathrooms: 0 baths

Lot size: 30 sq ft Lot Size Acres: 30 acres

County: Oceana

### **Amenities & Features**

**Utilities:** Natural Gas Available, Electricity Available, Broadband, **Waterfront Features:** 

None Pond

Lot Features: Buildable, Building, Recreational, Wooded