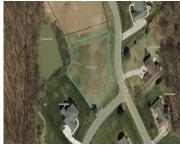

# **30, KILLDEER, NILES, MI, 49120**

https://tuckerbenner.com

Prime Location \* Prime Lot\* Rare opportunity to build on one of the last lots in Kestrel Hills! Build your dream home here! Located in a desirable area off Redfield Rd near the IN / MI state line with access to Knollwood Country Club. Conveniently located close to shopping, and health care facilities. Located in [...]

## **Basics**

Lot Size Acres: 0.7 acres

Category: Land Type: Lot

**Status:** Active **Bathrooms: 0** baths

**Lot size: 0.7** sq ft **Subdivision Name:** Kestrel Hills

County: Cass