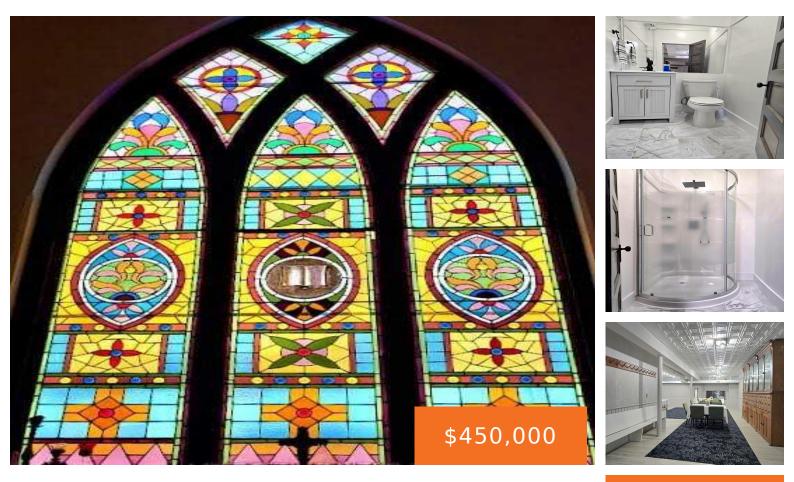

### 30, QUARTERLINE, NEWAYGO, MI, 49337

https://tuckerbenner.com

A true architectural delight! This building has been carefully maintained, with an interior renovation in 2024. Approx 4000 square feet of finished space with stunning stained glass windows which can only be appreciated from an inside tour. Oversized, original pocket doors with original transoms. This building has been used as a restaurant, a residence, a [...]