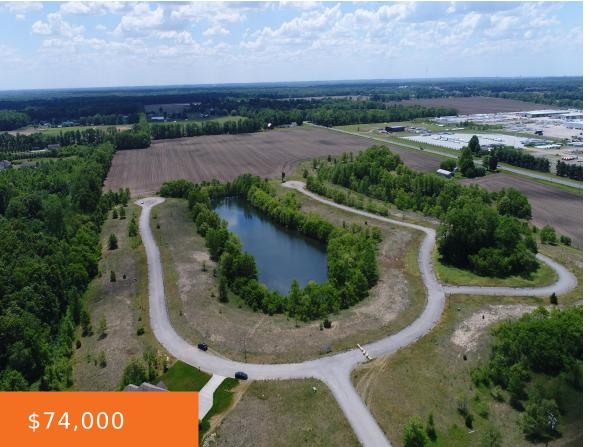

### 30, TIFFANY, EDWARDSBURG, MI, 49112

https://tuckerbenner.com

Frontage on small "Lake Sophia" with serene views. Possible usage for paddle board, kayak, or fishing. Buildable lot in Michiana Shores Development. Infrastructure has been laid throughout the development. There is a total of 39 lots, 37 are currently on the market, 1 has existing home, another lot currently under construction.

# **Amenities & Features**

Waterfront Features: No Wake, Private Frontage, Pond Lot Features: Buildable