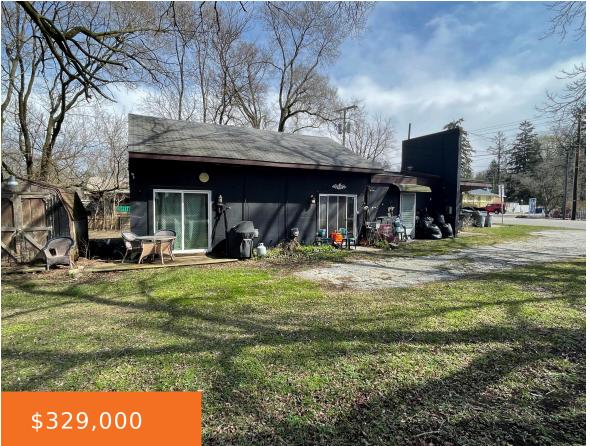

### 300, BUFFALO, NEW BUFFALO, MI, 49117

https://tuckerbenner.com

Three unit commercially zoned building with large cinder block garage.

LOCATION QUALIFIES FOR SHORT TERM RENTAL PERMIT. Excellent location just a few blocks from New Buffalo shopping and restaurants. Separate utilities to each unit. Units need total renovation. Property is being sold as-is. Measurements taken to best of agent's ability. Buyer or buyer's agent to [...]

## **Basics**

**Category:** Multi-Family

Status: Active

Lot size: 0.29 sq ft

Lot Size Acres: 0.29 acres

Type: 2 to 4 Units

Bathrooms: 0 baths

Year built: 1978

# **Building Details**

**Number Of Units Total: 3 Construction Materials:** Wood Siding

**Sewer:** Public Sewer **Heating:** None, Natural Gas

Roof: Other Number Of Buildings: 2

Basement: Slab