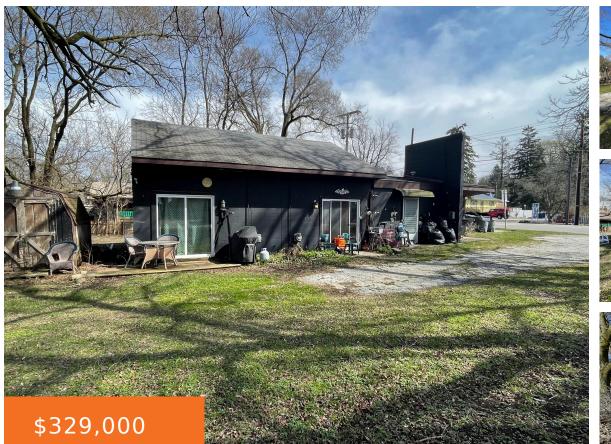

#### 300, BUFFALO, NEW BUFFALO, MI, 49117

https://tuckerbenner.com

Three unit commercially zoned building with large cinder block garage. QUALIFIES FOR SHORT TERM RENTAL PERMIT. Excellent location just a few blocks from New Buffalo shopping and restaurants. Separate utilities to each unit. Units need total renovation. Property is being sold AS-IS.

## **Building Details**

Building Area Total: 1300 sq ft **Construction Materials:** Wood Siding StoriesTotal: 1 Number Of Buildings: 2

Number Of Units Total: 3 Sewer: Public Sewer Foundation Details: Slab