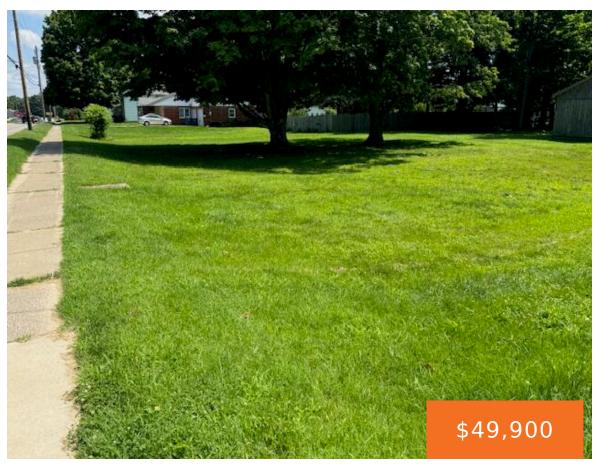

# 300, DELAWARE, DECATUR, MI, 49045

https://tuckerbenner.com

Ready to put down some roots and create a forever home? Take a look at this large corner lot in the Village of Decatur. The lot features a two car garage and has frontage on 2 streets. This would be a great building site in the Village of Decatur and is one of the largest [...]

### **Basics**

Category: Land Type: Lot

Status: Active Bathrooms: 0 baths

Lot size: 0.5 sq ft Lot Size Acres: 0.5 acres

County: Van Buren

### **Amenities & Features**

Utilities: Water Available, Sewer Available, Natural Gas Lot Features: Buildable, Sidewalk,

Available, Electricity Available, None Corner Lot