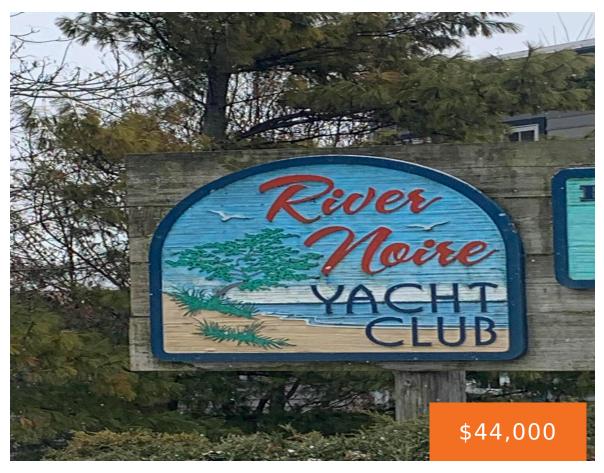

## **300, OAK, SOUTH HAVEN, MI, 49090**

https://tuckerbenner.com

Don't wait! Get ready for the 2025 boating season by securing your own slip at desirable River Noire Yacht Club in South Haven. River Noire #45 is a prime slip protected from the traffic in the Black River but conveniently located just minutes to Lake Michigan. This slip is equipped with a 4500 lb high [...]