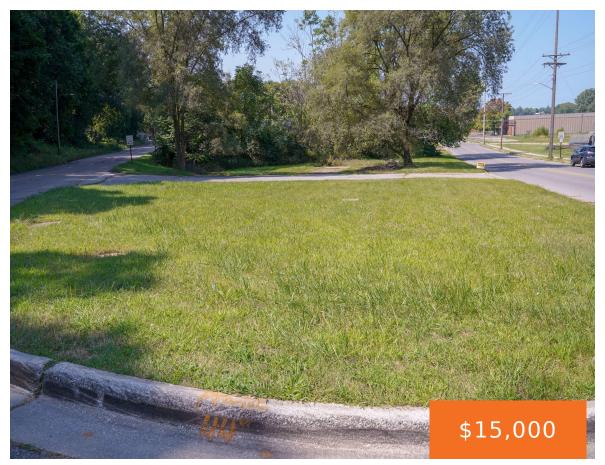

## 300, EMPIRE, BENTON HARBOR, MI, 49022

https://tuckerbenner.com

Vacant lot across from Benton Harbor High School.

- 0 baths
- Lot
- Land
- Active

## **Basics**

Category: Land

**Status:** Active

Lot size: 0.33 sq ft

County: Berrien

Type: Lot

Bathrooms: 0 baths

Lot Size Acres: 0.33 acres