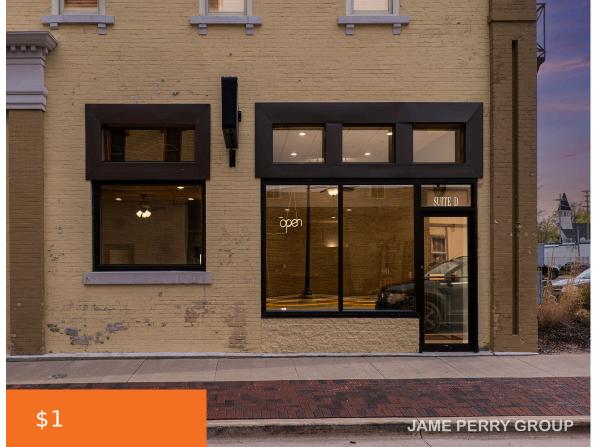

#### 301, LAFAYETTE, GREENVILLE, MI, 48838

https://tuckerbenner.com

Current Hair Salon in downtown Greenville. Great location with lots of traffic. Plumbing is set for stations and washer and dryer hookup. Common area baths and kitchen. Many updates made in 2021. Could be converted back to office space easily Lease term is \$1000/month plus utilities. Call for private showing apt or more information.