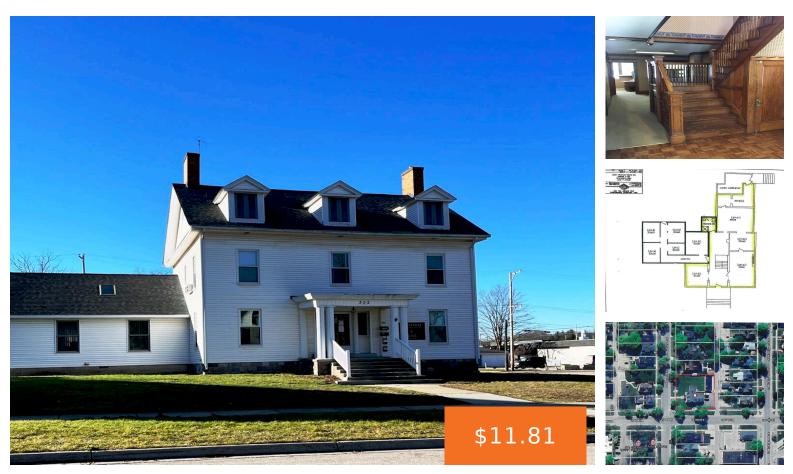

### 302, WARREN, BIG RAPIDS, MI, 49307

https://tuckerbenner.com

Office Suite approximately 1220 square feet, two blocks from County Court House and downtown

- Office
- Commercial
- Lease

### Basics

Category: Commercial LeaseType: OfficeStatus: ActiveBathrooms: 0 bathsLot size: 0.45 sq ftSubdivision Name: Warren and IvesLot Size Acres: 0.45 acresBusiness Type: Professional Service, Professional/OfficeCounty: MecostaVecosta

# **Building Details**

Building Area Total: 1220 sq ft Heating: Forced Air Roof: Composition Construction Materials: Wood Siding Building Features: Bath Common Area Number Of Buildings: 1

### **Amenities & Features**

**Utilities:** Phone Available, Natural Gas Available, Electricity Available, Cable Available, Natural Gas Connected, Electricity Connected, Storm Sewer, Broadband

Parking Features: Paved