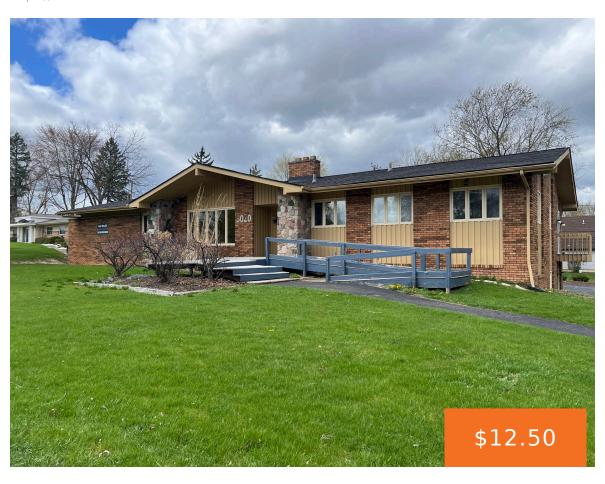

# 3020, PACKARD, YPSILANTI, MI, 48197

https://tuckerbenner.com

Commercial Space Available – Ypsilanti Street-facing commercial building with excellent visibility and ample on-site parking. Interior includes a reception area, small waiting space, four offices, two restrooms, a kitchen, and a storage closets. Recently painted and well-maintained. Suitable for a variety of business uses.

### **Basics**

**Category:** Commercial Lease

**Status:** Active

Lot size: 0.58 sq ft

Lot Size Acres: 0.58 acres

County: Washtenaw

**Type:** Office

Bathrooms: 0 baths

Year built: 1972

**Business Type:** Professional/Office