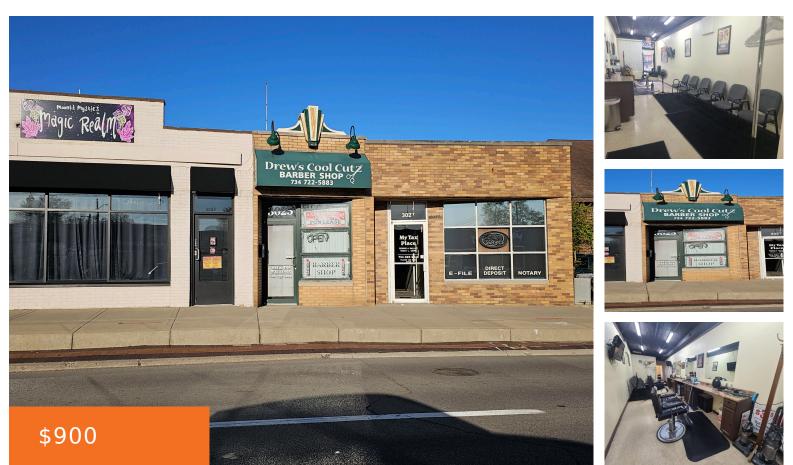

#### 3025, WAYNE, WAYNE, MI, 48184

https://tuckerbenner.com

0 baths
Retail/Commercial
Commercial Lease
Active

×

## **Building Details**

Building Area Total: 537 sq ft Number Of Buildings: 3 Sewer: Public Sewer