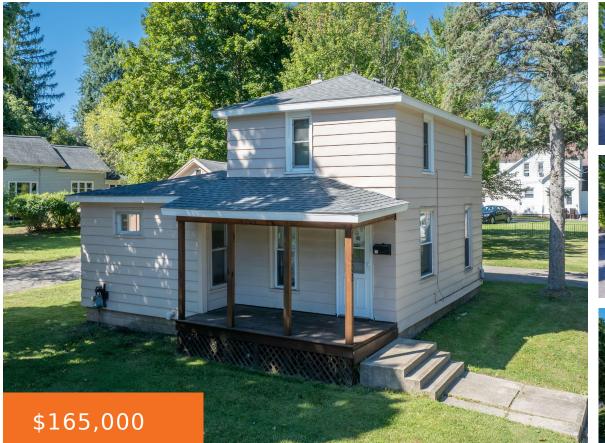

### 303, SPRING, BIG RAPIDS, MI, 49307

https://tuckerbenner.com

Nestled on a desirable corner lot in the vibrant city of Big Rapids, this 3bedroom, 1.5-bath home offers a unique blend of comfort and potential. Whether you're searching for a cozy family residence or a smart investment opportunity, this property has it all. The spacious living areas are filled with natural light, creating a warm [...]

- 3 beds
- 2 baths
- Single Family Residence
- Residential
- Active
- 1156 sq ft

×

**Basics** 

#### Call us now

Phone: (231)730-8781 Email: tuckerbennerteam@gmail.com Address: 2747 Lakeshore Drive, Twin Lake, MI 49457

| Category: Residential | Type: Single Family Residence |
|-----------------------|-------------------------------|
| Status: Active        | Bedrooms: 3 beds              |
| Bathrooms: 2 baths    | <b>Area: 1156</b> sq ft       |
| Lot size: 0.32 sq ft  | Year built: 1900              |
| Bathrooms Full: 1     | Lot Size Acres: 0.32 acres    |
| Rooms Total: 8        | County: Mecosta               |
| Bathrooms Half: 1     |                               |