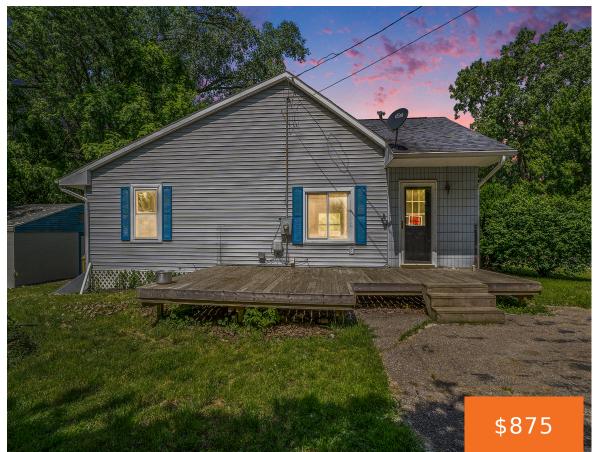

# 3039, DEVONSHIRE, FLINT, MI, 48504

https://tuckerbenner.com

- 2 beds
- 1 bath
- Single Family Residence
- Residential Lease
- Active
- 920 sq ft

### **Basics**

Category: Residential Lease Type: Single Family Residence

Status: Active Bedrooms: 2 beds

Bathrooms: 1 bath Area: 920 sq ft

Lot size: 0.16 sq ft Year built: 1938

Bathrooms Full: 1 Lot Size Acres: 0.16 acres