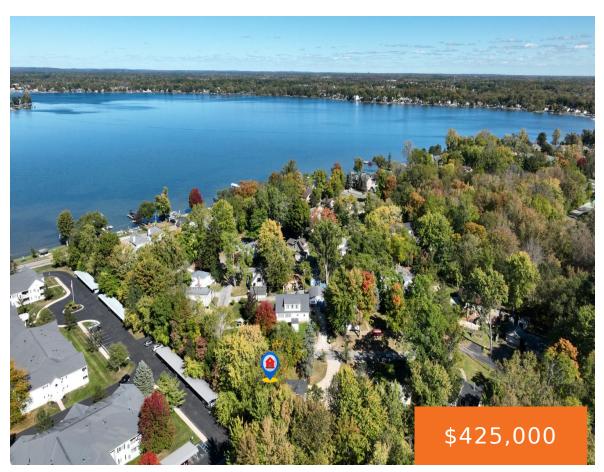

## **304, EUBANK, NOVI, MI, 48377**

https://tuckerbenner.com

The BENEFIT of these properties... amazing details follow... The BENEFIT of this LAND listing... TWO for ONE deal. You get two parcels / properties located in Novi with Walled Lake schools and Novi mailing. These parcels are zoned R-4 making a great opportunity for someone to a Single-Family Home along with other options. One parcel [...]

### **Basics**

Category: Land Type: Lot

Status: Active Bathrooms: 0 baths

**Lot size: 0.39** sq ft **Subdivision Name:** Idlemere Park

Lot Size Acres: 0.39 acres County: Oakland

Waterfront Features: Lake

Lot Features: Level, Ravine, Adj to Public Land,
Buildable, Building, Recreational, Wooded