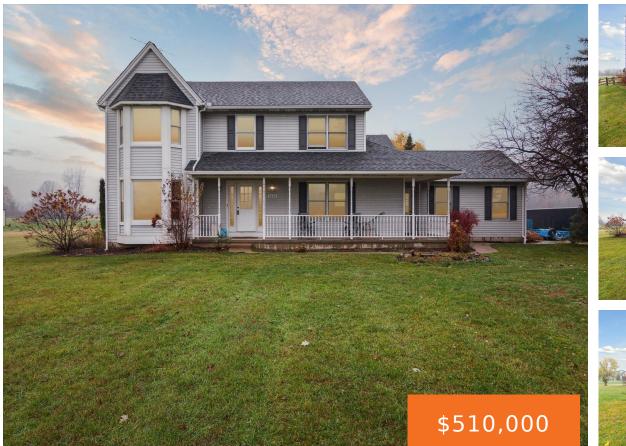

### 3049, MENTEL, MONROE, MI, 48162

https://tuckerbenner.com

- 4 beds
- 3 baths
- Single Family Residence
- Residential
- Active
- 2587 sq ft

×

### Call us now

Phone:(231)730-8781Email:tuckerbennerteam@gmail.comAddress:2747 Lakeshore Drive, Twin Lake, MI 49457

Category: Residential Status: Active Bathrooms: 3 baths Lot size: 11.83 sq ft Bathrooms Full: 2 Rooms Total: 9 Bathrooms Half: 1 Type: Single Family Residence Bedrooms: 4 beds Area: 2587 sq ft Year built: 1994 Lot Size Acres: 11.83 acres County: Monroe

## **Building Details**

Building Area Total: 2587 sq ft Architectural Style: Colonial Heating: Forced Air Basement: Full Construction Materials: Vinyl Siding Sewer: Septic Tank Stories: 2