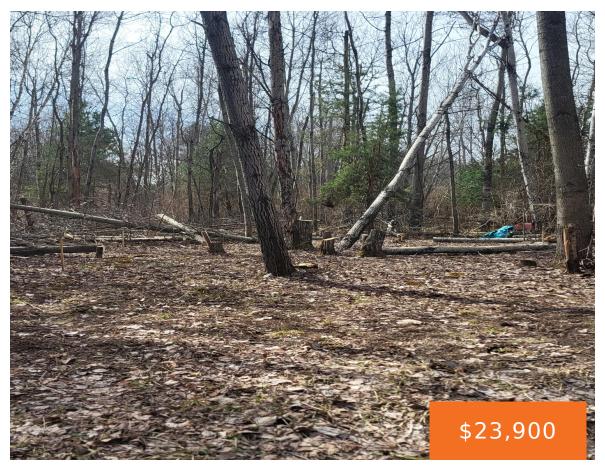

## 3049, DICKINSON, HESPERIA, MI, 49421

https://tuckerbenner.com

Private seclusion available on this 2+ acre parcel. Only 2.4 miles to the boat ramp at Mclaren Lake, makes this a great location for an up north get-a-way, or build a permanent home here. This lot is approximately 70% or more wooded and has a driveway started off the shared easement. Schedule your showing today! [...]