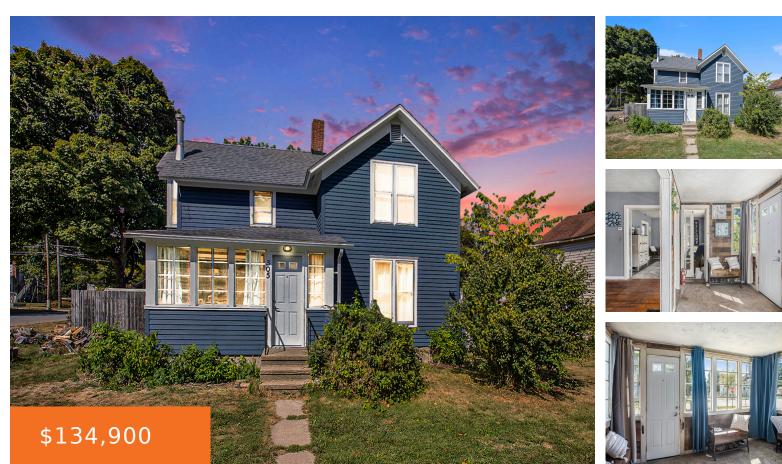

### 305, DIBBLE, MARCELLUS, MI, 49067

https://tuckerbenner.com

Welcome to this 3-bedroom, 1.5-bath home with a main floor laundry along with bedroom space on the main level. With a spacious layout and a larger outbuilding, there's plenty of room for storage, hobbies, or a workshop and an above-ground pool for summertime fun. Key updates include a water heater that's less than 8 years [...]

- 3 beds
- 2 baths
- Single Family Residence
- Residential
- Active
- 1346 sq ft

×

**Basics** 

#### Call us now

Phone: (231)730-8781 Email: tuckerbennerteam@gmail.com Address: 2747 Lakeshore Drive, Twin Lake, MI 49457

Category: Residential Status: Active Bathrooms: 2 baths Lot size: 0.21 sq ft Bathrooms Full: 1 Rooms Total: 6 Bathrooms Half: 1 Type: Single Family Residence Bedrooms: 3 beds Area: 1346 sq ft Year built: 1890 Lot Size Acres: 0.21 acres County: Cass