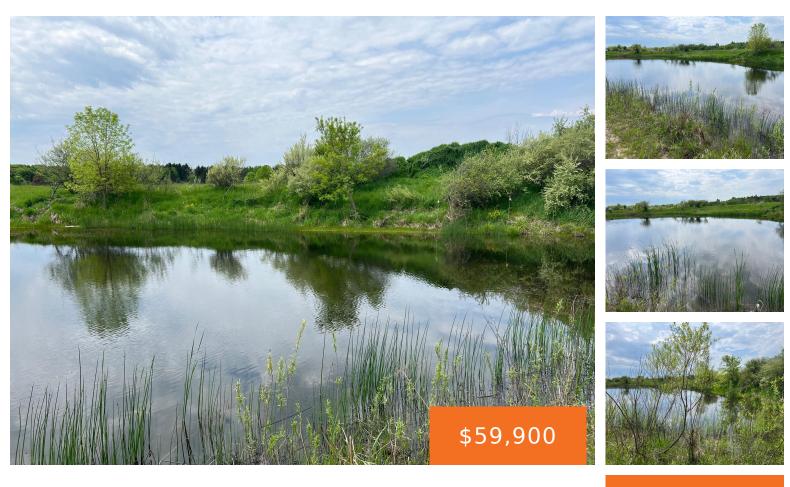

#### **305, JOHNSON, SCOTTVILLE, MI, 49454**

https://tuckerbenner.com

Acreage with easy access to amenities. Scottville and Pere Marquette River to the south, Ludington and Lake Michigan,15 minute drive to the West. Nice waterfront building site. Previous mobile home location on property with well and septic( conditions of both unknown). Property center was wet in the spring. Drainage ditch adjacent. Buyer to verify all [...]

### **Amenities & Features**

Utilities: None

Waterfront Features: Pond