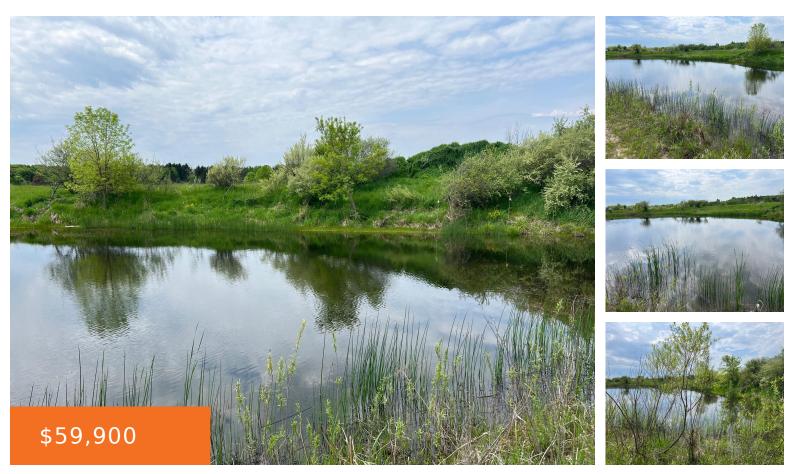

#### 305, JOHNSON, SCOTTVILLE, MI, 49454

https://tuckerbenner.com

Acreage with easy access to amenities. Scottville and Pere Marquette River to the south, Ludington and Lake Michigan,15 minute drive to the West. Nice waterfront building site. Previous mobile home location on property with well and septic( conditions of both unknown). Property center is frequently wet in the spring. Buyer to verify all data.

## **Amenities & Features**

Utilities: None Connected, Electric Available Waterfront Features: Deeded Access, Pond