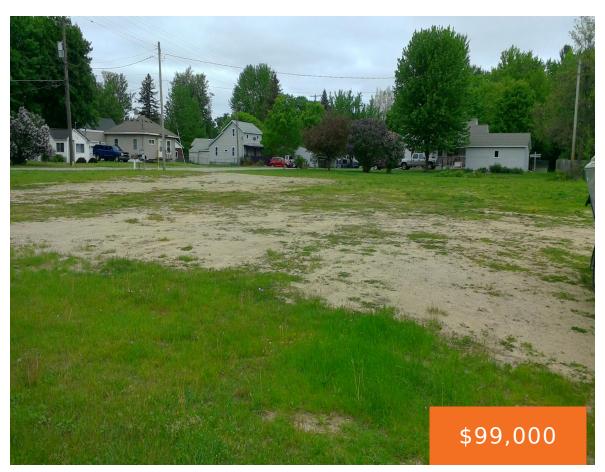

## 305, WRIGHT, SHEPHERD, MI, 48883

https://tuckerbenner.com

Vacant commercial lot in high traffic area 1/8 mile off US-127 Expressway. Perfect spot for a business on a major north south expressway used year round for recreational and business travel in the northern lower and to the upper peninsulas. The exit and street are used by many as a route to Soaring Eagle Casino [...]

### **Basics**

Category: Commercial Sale Type: Retail

Status: Active Bathrooms: 0 baths

Lot size: 0.57 sq ft Lot Size Acres: 0.57 acres

Business Type: Professional/Office, Restaurant, Storage, Retail County: Isabella