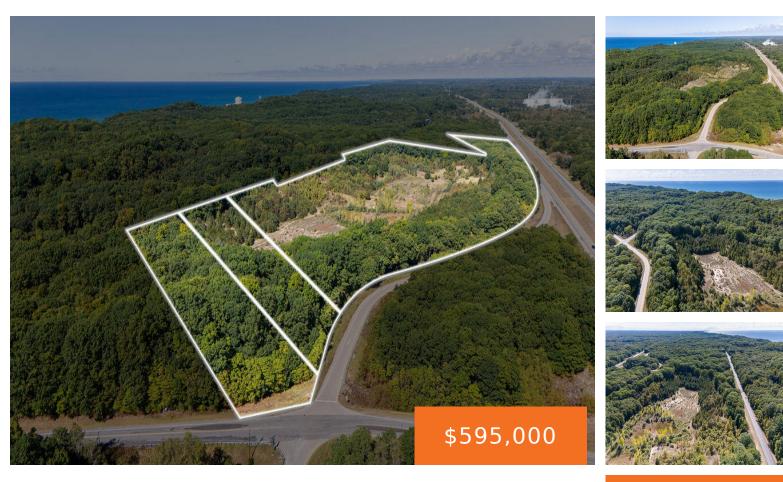

## 30501, BLUE STAR, COVERT, MI, 49043

https://tuckerbenner.com

This is Pure Michigan! Prepare to be captivated by 55+ rolling acres of stunning beauty and tranquility! Nestled along historic Blue Star Highway, this hidden gem welcomes you with an unassuming entrance that leads to a picturesque meadow enveloped by lush green hills. Access to the sandy shores of Lake Michigan is less than one [...]