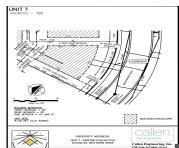

### Basics

Category: Land Status: Active Lot size: 0.21 sq ft County: Allegan

**Building Details** 

Sewer: Public Sewer

Type: Lot Bathrooms: 0 baths Lot Size Acres: 0.21 acres

Current Use: Residential

WaterSource: Public

Lot Features: Level, Site Condo, Buildable, Sidewalk