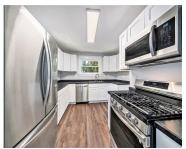

### 306, PLEASANT, JACKSON, MI, 49202

https://tuckerbenner.com

Welcome home to this great 3 bedroom 1 full bath house in Jackson. This home has been thoughtfully updated and is move in ready. Some of the updates include newer flooring, an updated kitchen with newer cabinets and stainless steel appliances. Off the kitchen you will find your main floor laundry area. There is also [...]

#### **Amenities & Features**

Laundry Features: Laundry Room, Main Level Utilities: Natural Gas Connected

WaterSource: Public Appliances: Dryer, Washer, Dishwasher,

Microwave, Range, Refrigerator

Interior Features: Laminate Floor Lot Features: Sidewalk